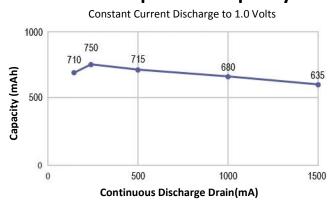

| Name                    | XTAR 1.5V AAA 750mAh(1200mWh) Li-ion Rechargeable Battery                |      |      |      |      |  |
|-------------------------|--------------------------------------------------------------------------|------|------|------|------|--|
| Test Condition          | Tests are carried out under the temperature of 20±5 $^{\circ}\mathrm{C}$ |      |      |      |      |  |
| Test Current(mA)        | 100                                                                      | 250  | 500  | 1000 | 1500 |  |
| Measured Capacity (mAh) | 710                                                                      | 750  | 715  | 680  | 635  |  |
| Measured Energy (mWh)   | 1058                                                                     | 1111 | 1056 | 1002 | 930  |  |

### **Milliamp-Hours Capacity**