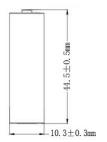

Tel/Fax: (+86)755-25507076 E-mail: info@xtar.cc Web: www.xtar.cc

### XTAR 1.5V AAA 750mAh (1200mWh) Li-ion Rechargeable Battery



#### **Standard Dimensions**





### **Specifications**

Nominal Capacity: 750mAh (1200mWh)

Nominal Voltage: 1.5V
Max Discharge Current: 1500mA
Cycle Life: 1200
Charging Voltage: 4.5V-5.5V
Charging Current: 0.25±0.03A

**Protected:** Yes

Positive Pole: Button Top

With Indicator: No

Operating Temp:  $-20 \text{ to } 55^{\circ}\text{C}$ Charging Temp:  $0\text{-}45^{\circ}\text{C}$ 

**Storage Temp:**  $-20 \text{ to } 50^{\circ}\mathbb{C} \text{ (best } 25\pm2^{\circ}\mathbb{C} \text{)}$ 

Net Weight: 9g

<sup>\*</sup>All data shown tested at 20±5 ℃ unless otherwise stated.

| Typical service output (new battery,at 20 $\pm$ 5 $^{\circ}\mathrm{C}$ ) |               |                        |       |  |  |  |
|--------------------------------------------------------------------------|---------------|-------------------