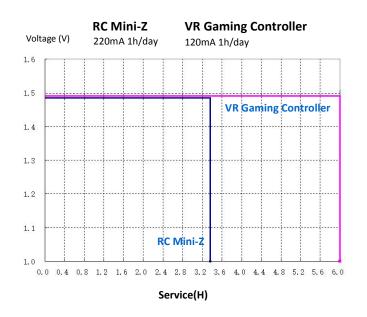

are carried out under the temperature of 20±5 $^{\circ}\mathrm{C}$ |      |      |      |      |  |
| Test Current(mA)        | 100                                                                      | 250  | 500  | 1000 | 1500 |  |
| Measured Capacity (mAh) | 710                                                                      | 750  | 715  | 680  | 635  |  |
| Measured Energy (mWh)   | 1058                                                                     | 1111 | 1056 | 1002 | 930  |  |

### **Milliamp-Hours Capacity**



## **Discharge Profile**





Tel/Fax: (+86)755-25507076 E-mail: info@xtar.cc Web: www.xtar.cc

# **Constant Output Performance**



## **Charging Current Diagram**





Tel/Fax: (+86)755-25507076 E-mail: info@xtar.cc Web: www.xtar.cc

# **Application Tests**









#### **Important Notice**