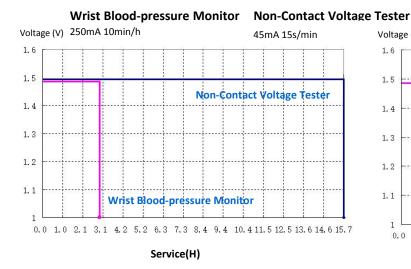

carried out under the temperature of 20±5 $^{\circ}\mathrm{C}$ |      |      |      |      |  |
| Test Current(mA)        | 100                                                                      | 250  | 500  | 1000 | 1500 |  |
| Measured Capacity (mAh) | 710                                                                      | 750  | 715  | 680  | 635  |  |
| Measured Energy (mWh)   | 1058                                                                     | 1111 | 1056 | 1002 | 930  |  |

### **Milliamp-Hours Capacity**



## **Discharge Profile**





Tel/Fax: (+86)755-25507076 E-mail: info@xtar.cc Web: www.xtar.cc

# **Constant Output Performance**



## **Charging Current Diagram**





Tel/Fax: (+86)755-25507076 E-mail: info@xtar.cc Web: www.xtar.cc

# **Application Tests**









#### **Important Notice**