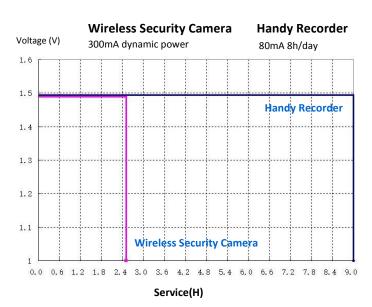

re carried out under the temperature of 20±5 $^{\circ}\mathrm{C}$ |      |      |      |      |  |
| Test Current(mA)        | 100                                                                      | 250  | 500  | 1000 | 1500 |  |
| Measured Capacity (mAh) | 710                                                                      | 750  | 715  | 680  | 635  |  |
| Measured Energy (mWh)   | 1058                                                                     | 1111 | 1056 | 1002 | 930  |  |

### **Milliamp-Hours Capacity**



## **Discharge Profile**





Tel/Fax: (+86)755-25507076 E-mail: info@xtar.cc Web: www.xtar.cc

# **Constant Output Performance**



## **Charging Current Diagram**





Tel/Fax: (+86)755-25507076 E-mail: info@xtar.cc Web: www.xtar.cc

# **Application Tests**









#### **Important Notice**