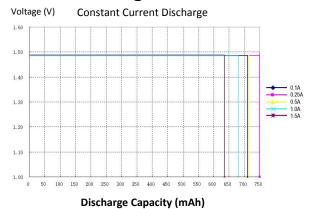

### **Milliamp-Hours Capacity**

| Name                    | XTAR 1.5V AAA 750mAh(1200mWh) Li-ion Rechargeable Battery                |      |      |      |      |  |
|-------------------------|--------------------------------------------------------------------------|------|------|------|------|--|
| Test Condition          | Tests are carried out under the temperature of 20±5 $^{\circ}\mathrm{C}$ |      |      |      |      |  |
| Test Current(mA)        | 100                                                                      | 250  | 500  | 1000 | 1500 |  |
| Measured Capacity (mAh) | 710                                                                      | 750  | 715  | 680  | 635  |  |
| Measured Energy (mWh)   | 1058                                                                     | 1111 | 1056 | 1002 | 930  |  |