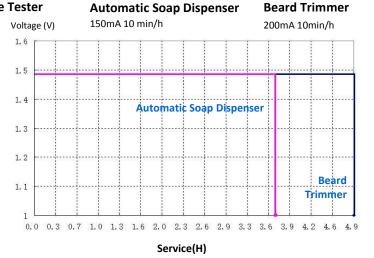

arried out under the temperature of 20±5 $^{\circ}\mathrm{C}$ |      |      |      |      |  |
| Test Current(mA)        | 100                                                                      | 250  | 500  | 1000 | 1500 |  |
| Measured Capacity (mAh) | 710                                                                      | 750  | 715  | 680  | 635  |  |
| Measured Energy (mWh)   | 1058                                                                     | 1111 | 1056 | 1002 | 930  |  |

### **Milliamp-Hours Capacity**



## **Discharge Profile**





Tel/Fax: (+86)755-25507076 E-mail: info@xtar.cc Web: www.xtar.cc

# **Constant Output Performance**



## **Charging Current Diagram**





Tel/Fax: (+86)755-25507076 E-mail: info@xtar.cc Web: www.xtar.cc

# **Application Tests**









#### **Important Notice**